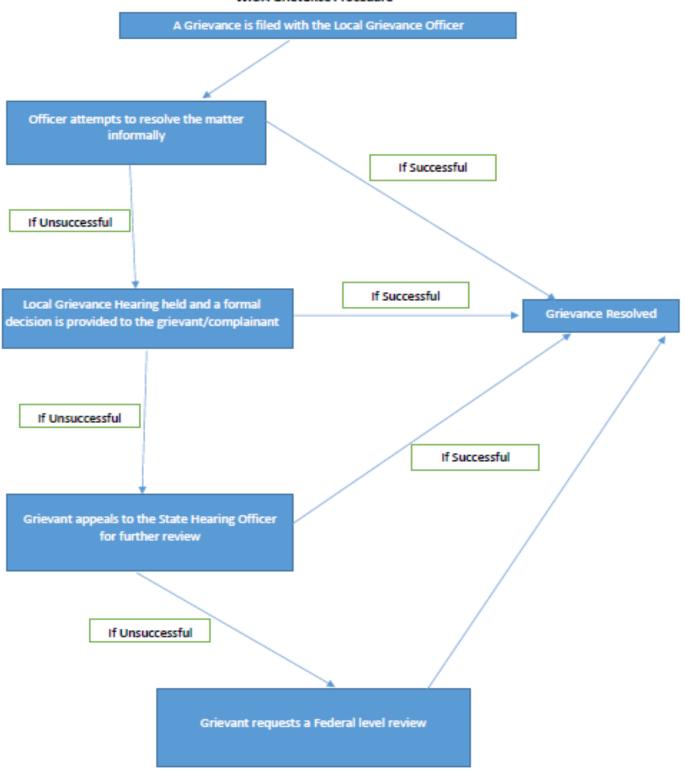

**Designated Hearing Officer:** Kim Sizemore, Coordinator of Client Services

**Phone:** (315) 591-9031

**Email:** kim.sizemore@oswegocounty.com

1. The process starts when a complaint/grievance is filed with the Grievance Officer. The officer must log the complaint and review it to seek a resolution.

- a. While not required, customers are encouraged to file complaints using the Customer Complaint Information Form which can be obtained at your local Career Center.
- 2. A hearing will be scheduled at least thirty (30) days, but no more than forty-five (45) calendar days from the filing of the complaint/grievance to provide the person or entity (Complainant) with an opportunity to present witnesses and other evidence.
  - a. Notice of the grievance hearing shall be in writing and include: the date, the time and place of hearing; a statement of the law and regulations under which the hearing is to be held; and a short and clear statement of the complaint/grievance.
  - b. Note that if the Grievance Officer is successful in reaching an informal resolution with the Complainant prior to the date of the scheduled hearing, the scheduled hearing will be adjourned.
- 3. At the Local Area level, a written Decision must be issued to the Complainant by the Hearing Officer within sixty (60) calendar days of the filing of the complaint/grievance.
- 4. Complainants not in receipt of a written decision within sixty (60) calendar days of filing the complaint/grievance have the right to request a State Level Review. Such a request must be filed within fifteen (15) calendar days from the date on which the Complainant should have received a written decision. The request for State Level Review must be filed with the State Level Grievance officer. State Level appeals must be submitted by certified mail, return receipt requested to:

State Level Grievance Officer
New York State Department of Labor
W. Averell Harriman State Office Building Campus
Building 12, Room 440
Albany, NY 12240-0001

5. The Complainant also has the right to request a State Level Review of an adverse decision issued by the Local Level Hearing Officer. Such request must be filed with the State Level Grievance Officer within ten (10) calendar days of receipt of the adverse decision.

- 6. State Level Review shall only proceed to the extent that a Local level hearing has been held, finding of fact made, and a decision rendered. If not, the State Level Grievance Officer shall return the complaint/grievance to the Local Level Grievance Officers with instructions on how to complete the review and hearing process.
- 7. To the extent that Local Level Hearing is complete, requests to review the local Level Hearing decision shall be limited to any allegations of procedural errors or errors in interpreting or applying the law. Findings of Fact must occur at the Local Level. Any finding at the State Level indicating that errors were made at the Local Level in making Findings of Fact will be returned to the Local Level for further review.
- 8. If a State Level Review is requested, the State Level Grievance Officer shall investigate the complaint/grievance, seek resolution, and issue a written decision within sixty (60) calendar days of receipt of request for a review by the Complainant.
- 9. A hearing will be scheduled at least thirty (30) calendar days, but no more than forty-five (45) calendar days, from the filing of the complaint/grievance.
  - a. Note that if the State Level Grievance Officer is successful in reaching an informal resolution with the Complainant prior to the date of the scheduled hearing, the scheduled hearing will be adjourned.
- 10. Complainants either not given a hearing or who did not receive a hearing decision within sixty (60) calendar days of requesting State Level Review, and which were not remanded back to the local Level, have the right to request a Federal Level Review. Such a request must be filed within fifteen (15) calendar days from the date on which the Complainant should have received a written decision.
- 11. Complainants in receipt of a written State Level hearing decision, have the right to request a Federal Level Review. Such a request must be filed within ten (10) calendar days from the date on which the Complainant received the written hearing decision. Such request must allege either procedural violations or errors in interpreting or applying the law at a lower level hearing. Federal Level Appeals must be submitted by certified mail, return receipt requested, to Secretary, U.S. Department of Labor, Washington, DC 20210. Attention: ASET. A copy of the appeal must be simultaneously provided to the appropriate ETA Regional Administrator (address below) and the opposing party.

#### WIOA Grievance Procedure

3 05-09-2018